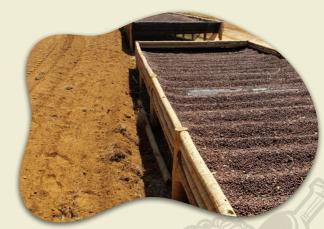

Morada do Sol coffees undergoes a meticulously orchestrated natural processing method, starting with the initial drying phase on concrete patios. The microlot coffees are meticulously finished on suspended drying beds, ensuring the attainment of the perfect moisture content and contributing to the distinctive quality of each batch.