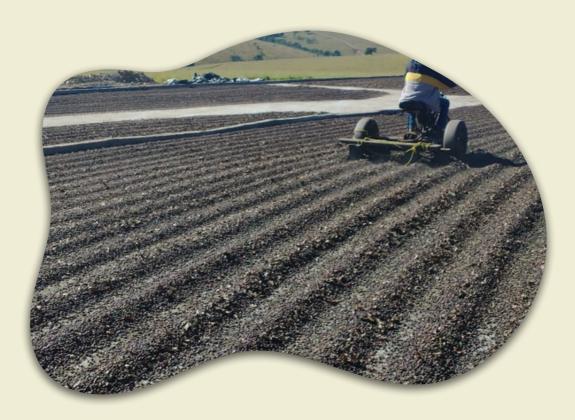

Morada do Sol coffees undergoes a meticulously orchestrated natural processing method, starting with the initial drying phase on concrete patios. The microlot coffees are meticulously finished on suspended drying beds, ensuring the attainment of the perfect moisture content and contributing to the distinctive quality of each batch.